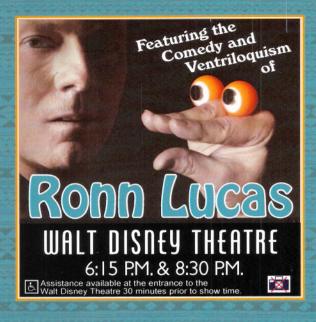

# PERSONAL NAVIGATOR

NAWILIWILI, KAUAI: MONDAY, MAY 7, 2012

Sunrise: 6:02 a.m. Sunset: 7:05 p.m. Evening Attire: Cruise Casual Ashore: Approx. 7:30 a.m. All Aboard: 5:30 p.m. Forecast: Partly Cloudy Temperature: 80F/27°C





# **WELCOME TO NAWILIWILI!**

Kauai's first settlers arrived around 500 A.D., approximately 500 years before the rest of the islands were settled. Through a succession of kings, the island prospered. Captain James Cook landed on Kauai first, coming ashore at Waimea in 1778. Kauai is the smallest of the four major islands covering 552 square miles. Kauai is the oldest and most northerly of the Hawai'ian Islands, famous for Waimea Canyon, the "Grand Canyon of the Pacific." Kauai's craggy mountains, gorgeous valleys, and many breezy beaches have managed to avoid excessive development. Much of Kauai looks just like it did when the first Polynesians paddled up to the shore. Of course, there are resorts, hotels, and some of the island's best golf courses, however, no building on Kauai is all